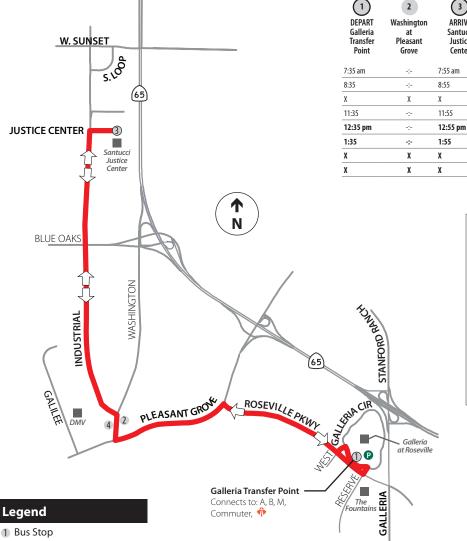

## **LOCAL ROUTE S** • Galleria, Santucci Justice Center

- Timed Stop
- -:- Stop made by request
- Placer County Transit
- Park & Ride Lot
- Popular destinations
- X Stop not served

P.M. times shown in **bold** 

> Monday–Friday service operates during peak hours of 7:35 – 9:25 a.m., 11:05 a.m. – 2:25 p.m., and 4:10 – 5:25 p.m.

> This route does not operate on weekends, or on days when the justice center is closed. Please check **placer.courts.ca.gov** for current hours and holidays.